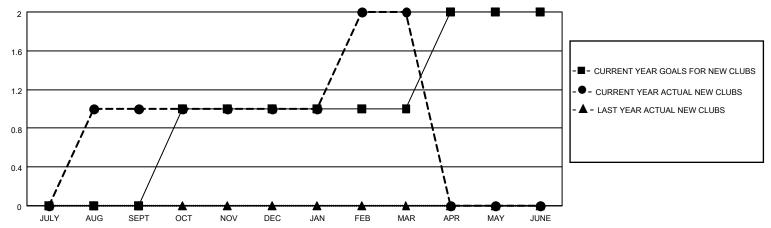

### GOALS AND ACTUAL NEW CLUBS CUMULATIVE

## District 105CW

| Clubs         |               |             |               | Members               |                        |                         |                                                    |  |
|---------------|---------------|-------------|---------------|-----------------------|------------------------|-------------------------|----------------------------------------------------|--|
|               | RESULTS FOR   | R 2020-2021 |               | RESULTS FOR 2020-2021 |                        |                         |                                                    |  |
| QUARTER       | NEW CLUB GOAL | NEW CLUBS   | DROPPED CLUBS | QUARTER MEME          | BER GROWTH NET<br>GOAL | MEMBER GROWTH<br>ACTUAL | DROPPED<br>MEMBERS ACTUAL<br>(including transfers) |  |
| JULY/AUG/SEPT | 0             | 1           | 1             | JULY/AUG/SEPT         | 20                     | 72                      | 42                                                 |  |
| OCT/NOV/DEC   | 1             | 0           | 0             | OCT/NOV/DEC           | 30                     | 73                      | 49                                                 |  |
| JAN/FEB/MAR   | 0             | 1           | 0             | JAN/FEB/MAR           | 20                     | 49                      | 47                                                 |  |
| APR/MAY/JUNE  | 1             | 0           | 0             | APR/MAY/JUNE          | 30                     | 0                       | 0                                                  |  |