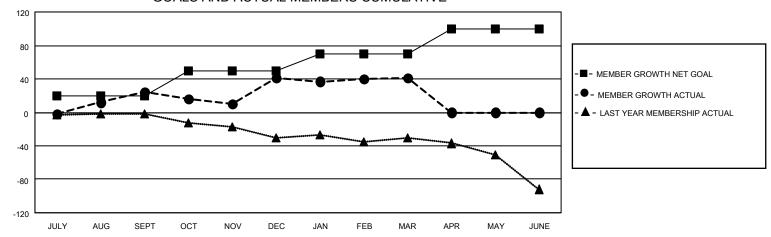

#### GOALS AND ACTUAL MEMBERS CUMULATIVE

| DROPPED CLUBS: 1 |     | 29 CLUBS OF 93 ADDED 1 OR MORE<br>NEW MEMBERS | GENDER DISTRIBUTION  MALE 1,220 (72.10%)  FEMALE 472 (27.90%) |              |     |
|------------------|-----|-----------------------------------------------|---------------------------------------------------------------|--------------|-----|
| DROPPED MEMBERS  |     |                                               | FEWALE                                                        | 472 (27.90%) |     |
| DECEASED         | 17  | CLICK HERE FOR CUMULATIVE                     | TOTAL FAMILY UNIT MEMBERS                                     |              | 220 |
| CLUB CANCELLED   | 0   | MEMBERSHIP DATA                               |                                                               |              | 111 |
| OTHER 121        |     |                                               | FAMILY MEMBERS PAYING HALF DUES                               |              | 111 |
| TOTAL            | 138 |                                               |                                                               |              |     |

## District 105CW

| Clubs         |               |             |               | Members               |                        |                         |                                                    |  |
|---------------|---------------|-------------|---------------|-----------------------|------------------------|-------------------------|----------------------------------------------------|--|
|               | RESULTS FOR   | R 2020-2021 |               | RESULTS FOR 2020-2021 |                        |                         |                                                    |  |
| QUARTER       | NEW CLUB GOAL | NEW CLUBS   | DROPPED CLUBS | QUARTER MEME          | BER GROWTH NET<br>GOAL | MEMBER GROWTH<br>ACTUAL | DROPPED<br>MEMBERS ACTUAL<br>(including transfers) |  |
| JULY/AUG/SEPT | 0             | 1           | 1             | JULY/AUG/SEPT         | 20                     | 72                      | 42                                                 |  |
| OCT/NOV/DEC   | 1             | 0           | 0             | OCT/NOV/DEC           | 30                     | 73                      | 49                                                 |  |
| JAN/FEB/MAR   | 0             | 1           | 0             | JAN/FEB/MAR           | 20                     | 49                      | 47                                                 |  |
| APR/MAY/JUNE  | 1             | 0           | 0             | APR/MAY/JUNE          | 30                     | 0                       | 0                                                  |  |